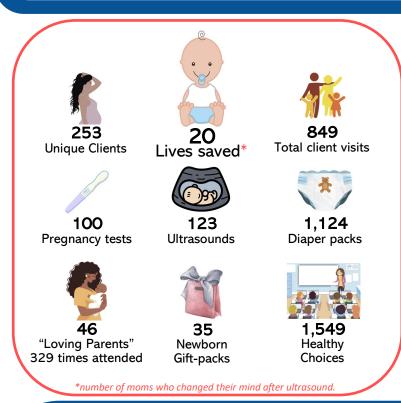

-born babies at risk from abortion.
- \* Women falling victim to the "ease" of the mail order or prescription counter abortion pill at home.
- \* Moms and dads courageously choosing to parent—even in difficult and challenging circumstances.
- \* Women and men who suffer the effects of an abortion they chose or were coerced into having.
- \* Students (& their parents) who need to learn self-esteem, safe boundaries, and how to avoid risky behaviors.

Because of you, our donors, this work is accomplished and continues to grow. Thank you for caring enough to protect, advocate for, and serve these people. Thank you for making a lifesaving difference in so many lives and sharing the gospel every chance we can! Thank you for making 2022, our 40th anniversary, a great year!

## Services Finances



| / Revenue                                |                    |
|------------------------------------------|--------------------|
| General Support                          | 184,658            |
| Friend of Life/Month                     | <i>ly</i> 77,802   |
| Fundraising Events                       | 121,157            |
| Fundraising Appeals                      | 104,377            |
| Grants                                   | 31,889             |
| Church/School                            | 26,263             |
| Total Revenue                            | 546,146            |
|                                          | •                  |
|                                          | ,                  |
| Expenses                                 | ·                  |
| Expe